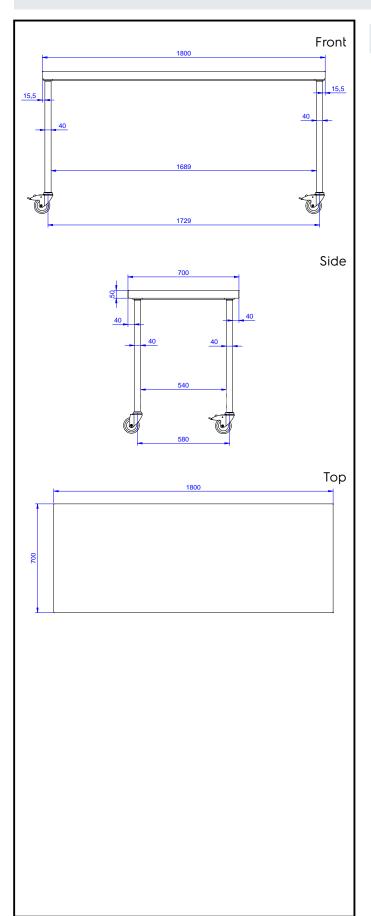

## **Key Information:**

External dimensions, Width:

133243 (TG1800MN)1800 mmExternal dimensions, Depth:700 mmExternal dimensions, Height:900 mmWorktop thickness:50 mmNet weight:54 kg

Standard Preparation 1800 mm Work Table on Wheels